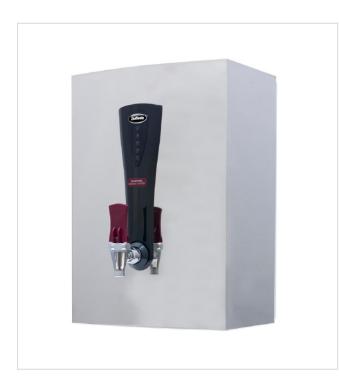

# WMS 10 Water Boiler

## Features:

- Long life incoloy element
- Insulated for minimal heat loss & energy use
- Stainless steel casing
- Self-diagnostics system
- 13 amp plug power connection
- WRAS approved
- Professional grade filtration

#### **Dimensions:**

• (H) 480mm x (D) 247mm x (W) 340mm

Looking to see what The Waterpoint can do for you? We would love to hear from you.

Please call us on: 0800 520 0731

or email us on: info@thewaterpoint.com